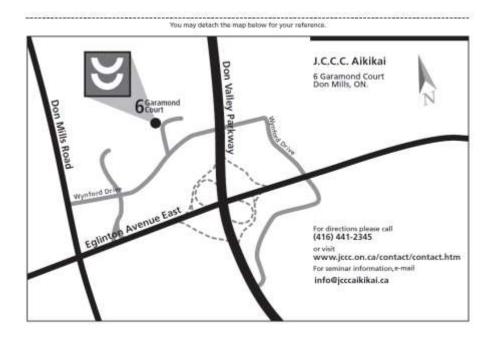

## **Seminar Registration Form**

Seminar: CAF Exam Committee Seminar

**Dates:** April 27 – 28, 2019

Location: JCCC Aikikai, 6 Garamond Court, Don Mills, Ontario

Instruction By: CAF Exam Committee Members and New Ontario Shidoins